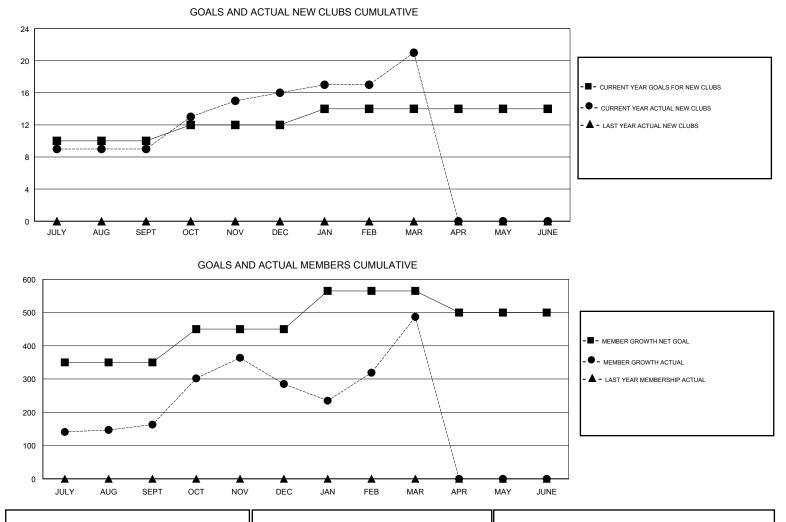

## JAYESH THAKKAR GMT:

| GMT: JAYESH THAKKAR |               |           | LOCATION INDIA |                                  |                           | GMT CA                  |                                                    |  |
|---------------------|---------------|-----------|----------------|----------------------------------|---------------------------|-------------------------|----------------------------------------------------|--|
|                     | Club          | S         |                | Members<br>RESULTS FOR 2017-2018 |                           |                         |                                                    |  |
|                     | RESULTS FOR   | 2017-2018 |                |                                  |                           |                         |                                                    |  |
| QUARTER             | NEW CLUB GOAL | NEW CLUBS | DROPPED CLUBS  | QUARTER                          | MEMBER GROWTH NET<br>GOAL | MEMBER GROWTH<br>ACTUAL | DROPPED<br>MEMBERS ACTUAL<br>(including transfers) |  |
| JULY/AUG/SEPT       | 10            | 9         | 0              | JULY/AUG/SEPT                    | 350                       | 330                     | 139                                                |  |
| OCT/NOV/DEC         | 2             | 7         | 4              | OCT/NOV/DEC                      | 100                       | 269                     | 146                                                |  |
| JAN/FEB/MAR         | 2             | 5         | 1              | JAN/FEB/MAR                      | 115                       | 418                     | 98                                                 |  |
| APR/MAY/JUNE        | 0             | 0         | 0              | APR/MAY/JUNE                     | -65                       | 0                       | 0                                                  |  |